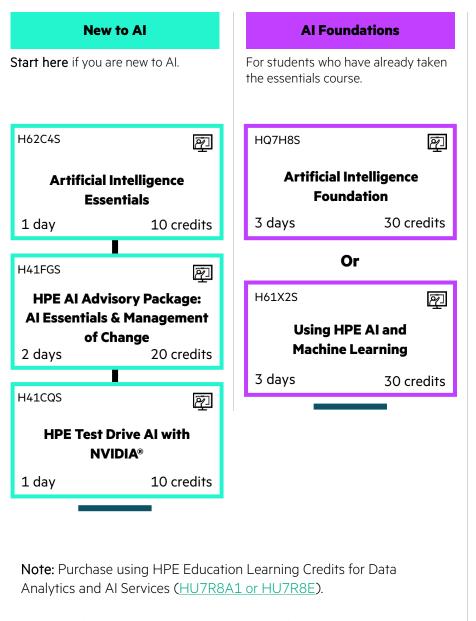

### **Objectives**

These learning paths provide the recommended classes to achieve competence with Artificial Intelligence (AI).

Click on the course icon to register.

## How to Purchase/Quote training for customers:

SKU HU7R8A1 (Flexible) or HU7R8E (Fixed) HPE Education Learning Credits for Data Analytics and Al Services.

10 <u>HPE Education Learning Credits</u> = 1 day of public training or approximately 6-8 hours of eLearning per student.

Recommend Quantity = 100 units of HU7R8A1 or HU7R8E. Adjust quantity as needed.

<u>Contact HPE Education Services</u> to assist with curriculum planning and quoting assistance.

## Key

Required course

•••••• Optional course

·

Virtual instructor-led training (VILT)

•Learning

HPE Digital Learner