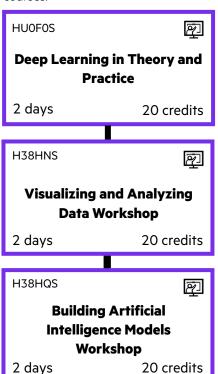

#### Al Workshops

Once Essentials and Foundations classes are completed, deepen your knowledge of AI through topic specific

**Building Machine Learning Models Workshop** 

2 days

H38HPS

20 credits 2 days

10 units of HU7R8A1 or HU7R8E = 1 day of training per student.