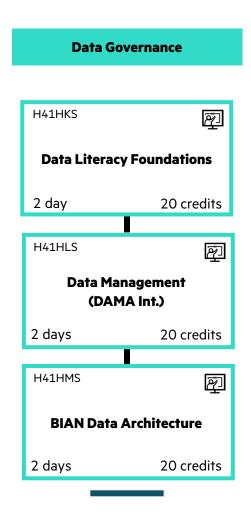

# Data Governance – Literacy, Management, and Architecture

### **Objectives**

Understand leverage and interpret data, maintain data quality, and interpret BIAN data architecture, and communicate a data model effectively. Click on the course icon to register.