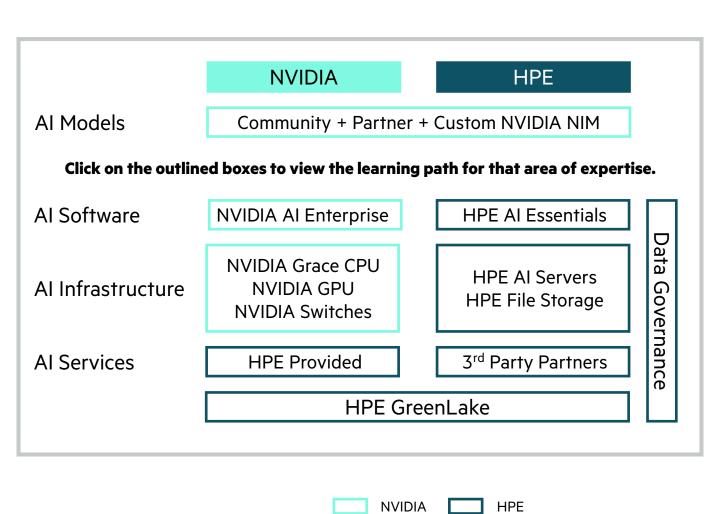

### Continue your HPE Private Cloud Al training journey

Accelerate data scientist productivity while keeping your data private and safe. Learn how to simplify accelerated infrastructure configuration and provide the speed and scale of public cloud with training from HPE. Click on the boxes below to view the learning path for that area of expertise.

Click on the boxes below to view the learning path available for each area, or follow the suggested learning path sequence on the following page

# **Accelerate your Al journey**

If you are new to AI, use the graphic above, or follow our suggested sequence below, to learn AI basics, HPE Infrastructure, HPE GreenLake, ITOps, Data Governance concepts, Gen AI, or NVIDIA AI Enterprise:

| Sequence | Learning path |
|----------|---------------|
| Sequence | Learning pan  |

Step 1: Al basics: Al and HPE Infrastructure Awareness

Step 2: <u>HPE AI servers and HPE file storage (HPE Infrastructure)</u>

Step 3: Third party: <u>VMware</u> or <u>Nutanix</u>

Step 4: HPE GreenLake for Private Cloud Enterprise and HPE ITOps (OpsRamp)

Step 5: <u>HPE AI Essentials (HPE Ezmeral Unified Analytics Software)</u>

Step 6: <u>Data Governance</u>

Step 7: NVIDIA Gen Al, DLI Workshops, NVIDIA Al Enterprise Admin