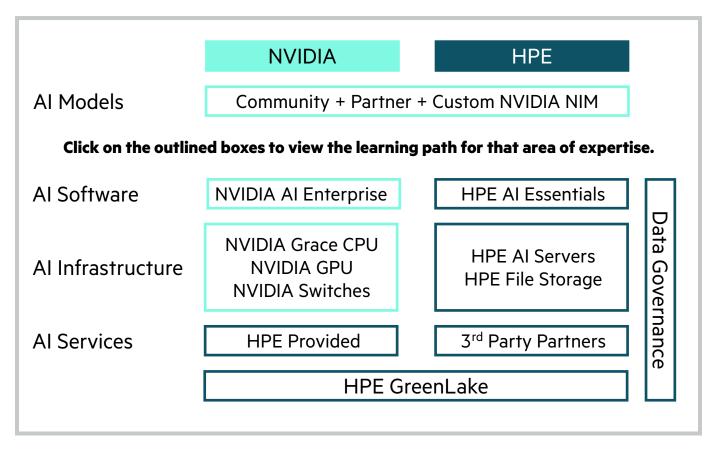

Improve AI technical competency in-house with access to diverse set of learning resources, including self-paced courses from NVIDIA and instructor-led courses through HPE Education Services.

Click on the boxes below to view the learning path available for each area, or follow the suggested learning path sequence on the following page

## Accelerate your Aljourney

If you are new to AI, use the graphic above, or follow our suggested sequence below, to learn AI basics, HPE Infrastructure, HPE GreenLake, ITOps, Data Governance concepts, Gen AI, or **NVIDIA AI Enterprise:** 

| Sequence | Learning path                                                      |
|----------|--------------------------------------------------------------------|
| Step 1:  | AI basics: AI and HPE Infrastructure Awareness                     |
| Step 2:  | <u>HPE AI servers and HPE file storage (HPE Infrastructure)</u>    |
| Step 3:  | Third party: <u>VMware</u> or <u>Nutanix</u>                       |
| Step 4:  | HPE GreenLake for Private Cloud Enterprise and HPE ITOps (OpsRamp) |
| Step 5:  | HPE AI Essentials (HPE Ezmeral Unified Analytics Software)         |
| Step 6:  | Data Governance                                                    |
| Step 7:  | NVIDIA Gen AI, DLI Workshops, NVIDIA AI Enterprise Admin           |