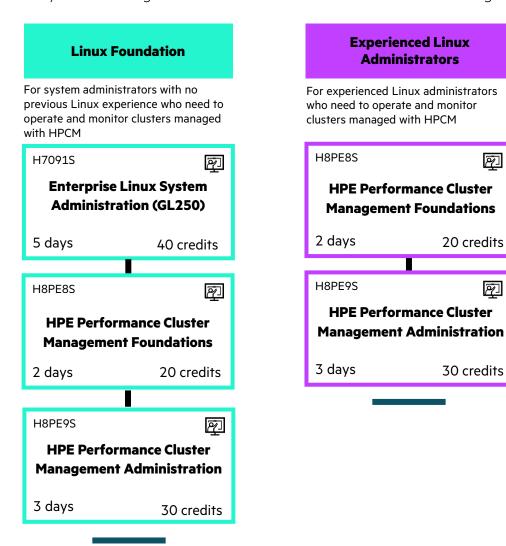

### **Objectives**

These learning paths provide the route to administrative competence in managing clusters with HPE Performance Cluster Manager (HPCM). Recommended prerequisite training or equivalent experience are key to benefitting from these courses. Click on the course icon to register.

#### Learning path