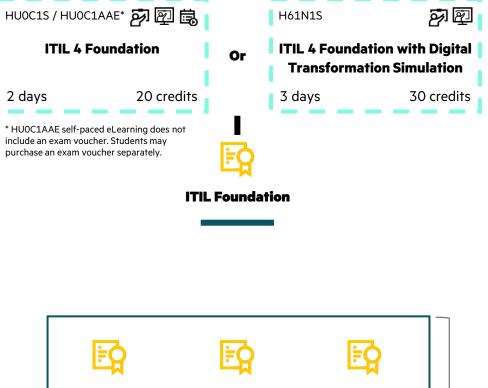

## **ITIL® 4 Foundation**

### **Objectives**

These learning paths provide competence in the ITIL (IT Infrastructure Library) framework. Click on the course icon to register.

ITIL Master

Click these learning path links to continue building your journey.