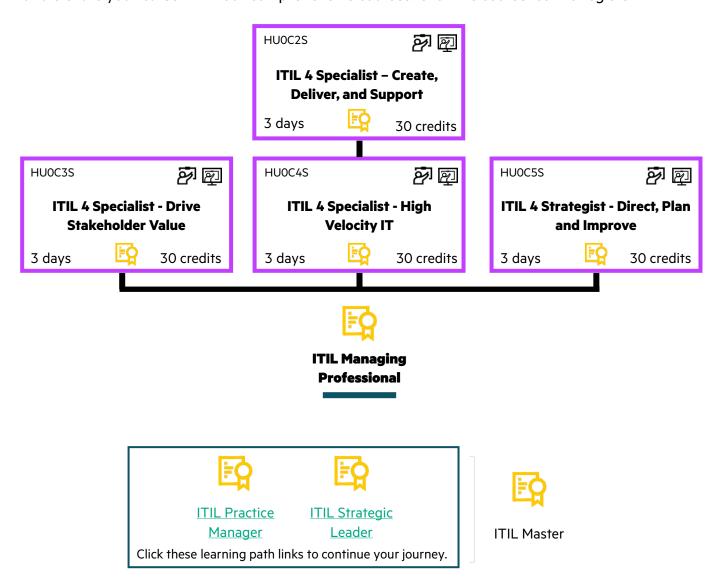

# ITIL® 4 Managing Professional

### **Objectives**

This learning path equips you with the practical skills to lead successful IT-enabled services, streamline teams, and optimize workflows. Discover how to drive efficiency, enhance collaboration, and elevate your career with our comprehensive courses. Click the course icon to register.