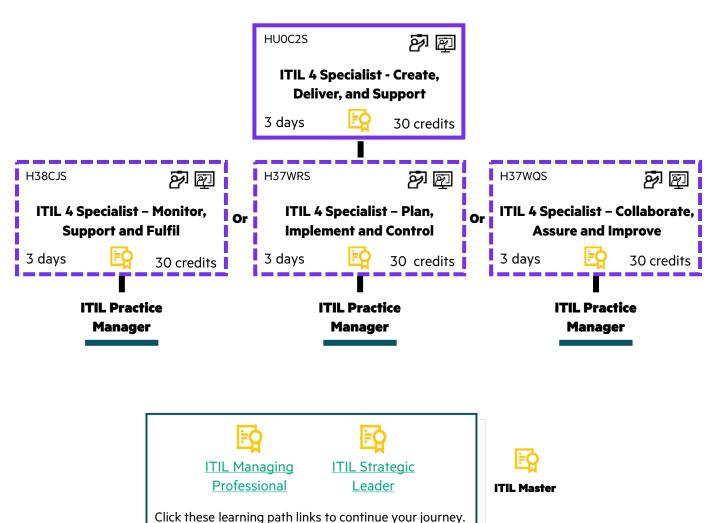

## **Objectives**

In this learning path, we focus on the operational work of practice managers—the visible "tip of the spear" in service management. Advance your career by mastering these five essential ITIL practices in one comprehensive course and exam. Click the course icon to register.

### Learning path - North America

# Required course ————— Choose one course Province Training (VILT) Instructor-led training (ILT) Learn more at hpe.com/us/training/itsm

Certification

© Copyright 2024 Hewlett Packard Enterprise Development LP. The information contained herein is subject to change without notice. The only warranties for Hewlett Packard Enterprise products and services are set forth in the express warranty statements accompanying such products and services. Nothing herein should be construed as constituting an additional warranty. Hewlett Packard Enterprise shall not be liable for technical or editorial errors or omissions contained herein.