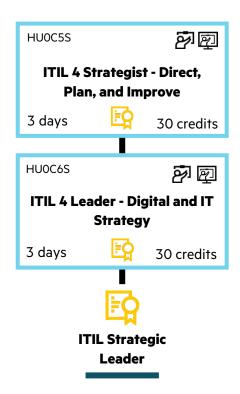

## ITIL® 4 Strategic Leader

### **Objectives**

This learning path certification equips you with a clear understanding of how IT influences and directs business strategy. Discover how to lead effectively and elevate your career. Click the course icon to register.

#### Learning path - North America