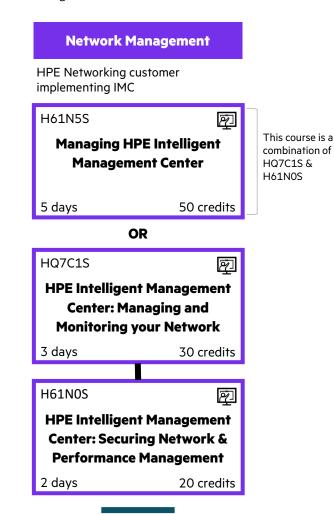

## **HPE FlexFabric (Comware Switches and Routers)**

## **Objectives**

These learning paths provide the route to deploying and administering HPE Networking Comware based environments. Click on the course icon to register.

Required course
Optional course

Virtual instructor-led training (VILT)