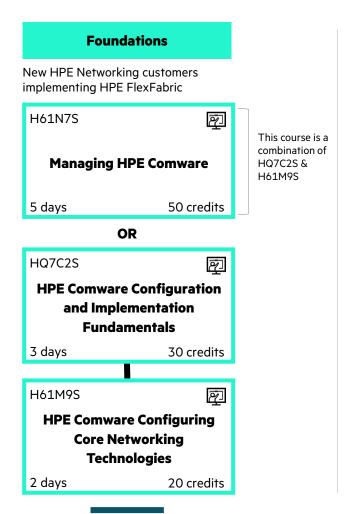

## **HPE FlexFabric (Comware Switches and Routers)**

## **Objectives**

These learning paths provide the route to deploying and administering HPE Networking Comware based environments. Click on the course icon to register.

Required course
Optional course

Virtual instructor-led training (VILT)