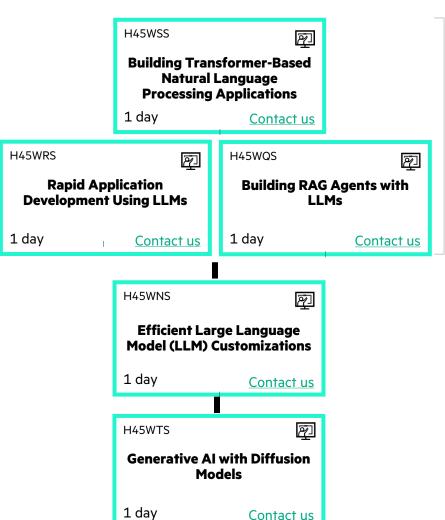

### **NVIDIA Gen AI, LLM, NLP Workshops**

These NVIDIA DLI workshops help participants advance knowledge in Generative AI, RAG, Large Language Models, and NLP. Get a jump-start on building the necessary AI skills for industries such as retail, e-commerce, financial services, public sector and healthcare.

## Contact us for a quote

Take one or more of these courses depending on your needs.

#### Learning path

**KEY** 

**LEARN MORE AT** 

■ ■ ■ Choose one course

Virtual instructor-led training (VILT)

hpe.com/ww/learnai

eLearning

© Copyright 2025 Hewlett Packard Enterprise Development LP. The information contained herein is subject to change without notice. The only warranties for Hewlett Packard Enterprise products and services are set forth in the express warranty statements accompanying such products and services. Nothing herein should be construed as constituting an additional warranty. Hewlett Packard Enterprise shall not be liable for technical or editorial errors or omissions contained herein.