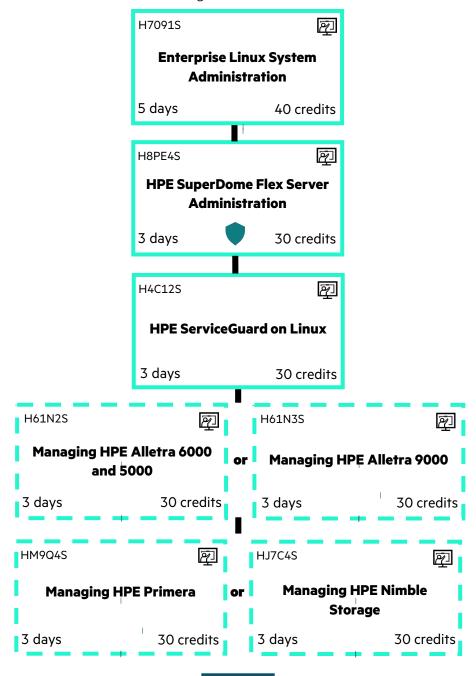

# **HPE SuperDome Flex for SAP HANA**

### **Objectives**

This learning path—for experienced system administrators, engineers, and consultants—shows how to acquire the skills and knowledge needed to manage and monitor your HPE SuperDome Flex infrastructure environment and then "tune" SAP HANA for optimal performance using this environment. Click on the course icon to register.



#### Learning path

#### **KEY**









## **LEARN MORE AT**

hpe.com/ww/learnbigdata



© Copyright 2023 Hewlett Packard Enterprise Development LP. The information contained herein is subject to change without notice. The only warranties for Hewlett Packard Enterprise products and services are set forth in the express warranty statements accompanying such products and services. Nothing herein should be construed as constituting an additional warranty. Hewlett Packard Enterprise shall not be liable for technical or editorial errors or omissions contained herein.

All third-party marks are property of their respective owners.