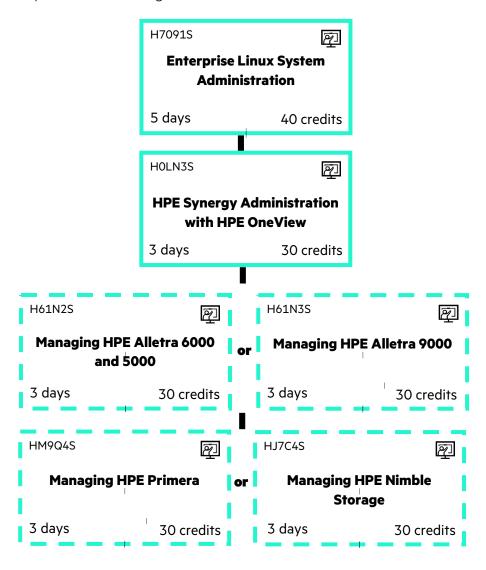

# **HPE Synergy for SAP HANA**

### **Objectives**

This learning path—for experienced system administrators, engineers, and consultants responsible for managing and monitoring SAP HANA on HPE Synergy Systems—shows how to acquire the skills and knowledge needed to administer your environment, and then "tune" SAP HANA for optimal performance using this environment. Click on the course icon to register.



#### Learning path

#### **KEY**







## **LEARN MORE AT**

hpe.com/ww/learnbigdata



© Copyright 2023 Hewlett Packard Enterprise Development LP. The information contained herein is subject to change without notice. The only warranties for Hewlett Packard Enterprise products and services are set forth in the express warranty statements accompanying such products and services. Nothing herein should be construed as constituting an additional warranty. Hewlett Packard Enterprise shall not be liable for technical or editorial errors or omissions contained herein.

All third-party marks are property of their respective owners.