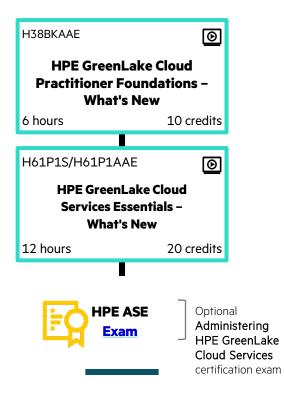

#### Learning path

### Key

Required course

Virtual instructor-led training (VILT)

leLearning

Digital badge

Certification