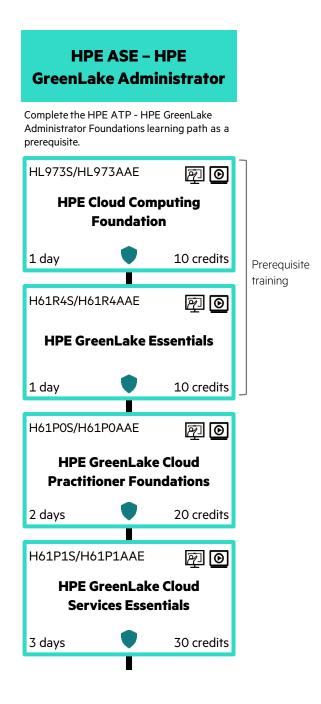

## HPE ASE – HPE GreenLake Administrator

### **Objectives**

This training introduces the fundamental, technical, and operational aspects of HPE GreenLake. Students will obtain information needed to co-manage and efficiently utilize an HPE GreenLake infrastructure with support of HPE personnel resources. Click on the course icon to register.

#### Learning path

### Key

Required course

Virtual instructor-led training (VILT)

leLearning

Digital badge

Certification