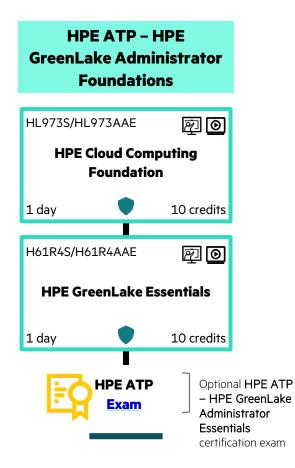

### **Objectives**

This training introduces the fundamental, technical, and operational aspects of HPE GreenLake. Students will obtain information needed to co-manage and efficiently utilize an HPE GreenLake infrastructure with support of HPE personnel resources. Click on the course icon to register.

#### Learning path

### Key

Required course

Virtual instructor-led training (VILT)

leLearning

Digital badge

Certification