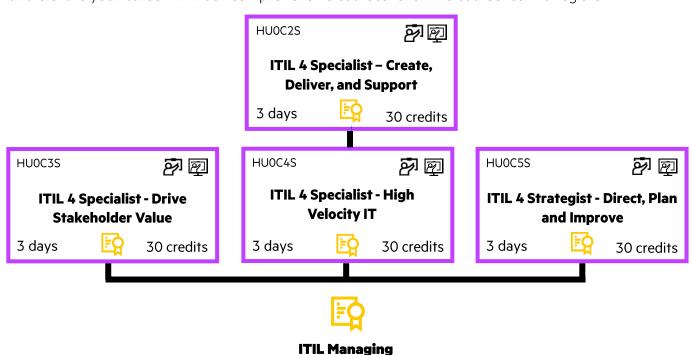

## ITIL® 4 MANAGING PROFESSIONAL

## **OBJECTIVES**

This learning path equips you with the practical skills to lead successful IT-enabled services, streamline teams, and optimize workflows. Discover how to drive efficiency, enhance collaboration, and elevate your career with our comprehensive courses. Click the course icon to register.