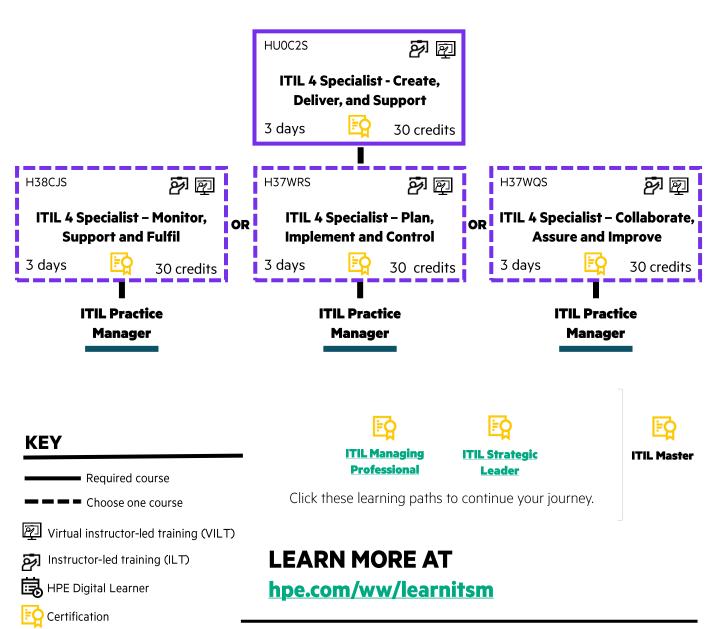

## ITIL® 4 PRACTICE MANAGER

## **OBJECTIVES**

**Hewlett Packard** 

Enterprise

In this learning path, we focus on the operational work of practice managers—the visible "tip of the spear" in service management. Advance your career by mastering these five essential ITIL practices in one comprehensive course and exam. Click the course icon to register.