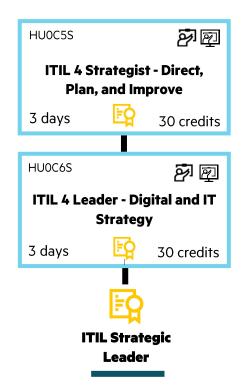

## ITIL® 4 STRATEGIC LEADER

## **OBJECTIVES**

This learning path certification equips you with a clear understanding of how IT influences and directs business strategy. Discover how to lead effectively and elevate your career. Click the course icon to register.