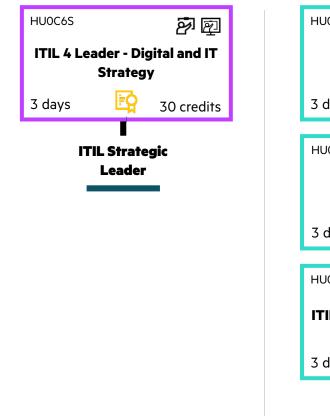

Choose the path to become an ITIL Strategic Leader or an ITIL Managing Professional