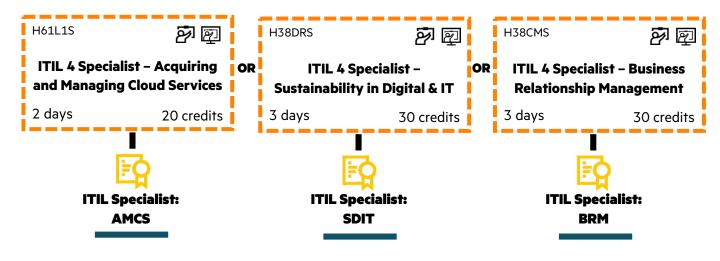

#### **ITIL 4 Extension Modules**

These modules help you gain the skills you need for the challenges of the future and provide organizations and professionals with the guidance to address and harness the challenges and opportunities presented by emerging technologies and themes that impact their operations.