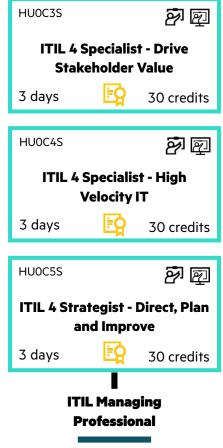

Choose the path to become an ITIL Strategic Leader or an ITIL Managing Professional