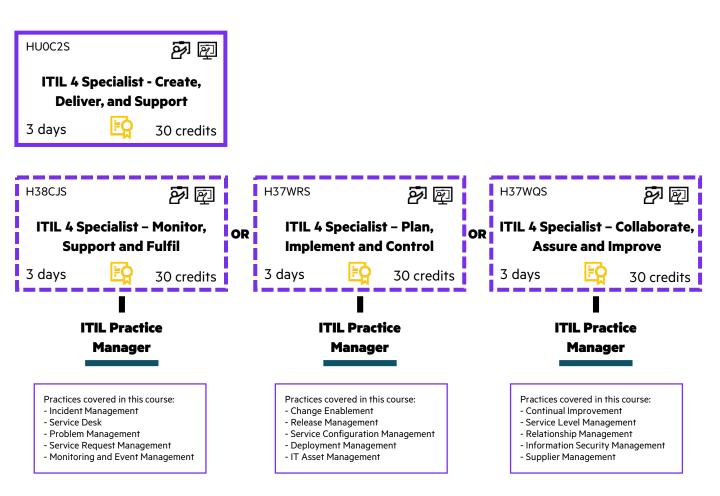

#### **ITIL 4 Practice Manager**

These modules bundle 5 ITIL Practices into one course with one exam. The management practices are based on the practice guides and are covered in the ITIL 4 Foundation course. There are 34 ITIL management practices in total, representing some of the most practical resources of the framework. The practices are also enriched with additional guidance on the capability model based on the ITIL 4 maturity model.