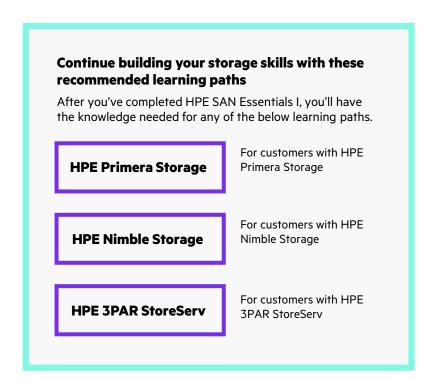

## **OBJECTIVES**

This learning path for B-series administrators provides the route to administrative competence in the HPE storage networking environment. Recommended prerequisite training or equivalent skills and experience are key to benefitting from these technical hands-on courses. Click on the course icon to register.