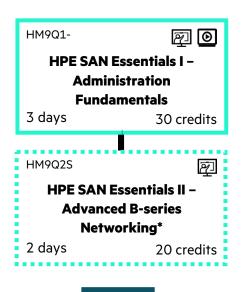

## **OBJECTIVES**

This learning path for B-series administrators provides the route to administrative competence in the HPE storage networking environment. Recommended prerequisite training or equivalent skills and experience are key to benefitting from these technical hands-on courses. Click on the course icon to register.

## **KEY**

Required course

•••••• Optional course

Virtual instructor-led training (VILT)

•Learning